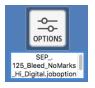

Unzip & Dbl. click to install Adobe PDF Preset: provided.

- 1. Document should be set-up with .125 in bleeds.
- 2. Choose correct Adobe PDF Preset: when exporting
- 3. Confirm Offset: .125 in
- 4. Confirm Bleed setting is set to Use Document Bleed Settings is .125 in

All else is set up in the profile provided

| Export Adobe PDF                                                             |          |                                                                                                                                                                                              |                                                                                           |   |
|------------------------------------------------------------------------------|----------|----------------------------------------------------------------------------------------------------------------------------------------------------------------------------------------------|-------------------------------------------------------------------------------------------|---|
| Adobe PDF Preset:                                                            | 125_Blee | 125_Bleed_NoMarks_Hi                                                                                                                                                                         |                                                                                           |   |
| Standard:                                                                    | None     |                                                                                                                                                                                              | Compatibility: Acrobat 5 (PDF 1.4)                                                        |   |
| General                                                                      | Ма       | arks and Bleeds                                                                                                                                                                              |                                                                                           |   |
| Compression<br>Marks and Bleeds<br>Output<br>Advanced<br>Security<br>Summary |          | Marks All Printer's Marks Crop Marks Bleed Marks Registration Marks Color Bars Page Information Bleed and Slug Use Document Bleed Settings Bleed: Top: 0.125 in Color Sing Include Slug Area | Type: Default<br>Weight: 0.25 pt<br>Offset: 0.125 in<br>Left: 0.125 in<br>Right: 0.125 in |   |
| Save Preset                                                                  |          |                                                                                                                                                                                              | Cancel                                                                                    | ) |