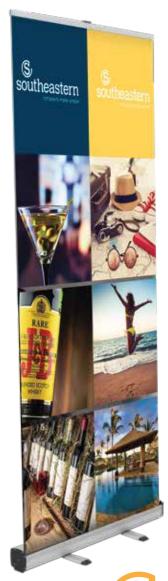

33" x 78.7"

Dotted lines indicate where image bleeds.

Do not put text inside dotted lines.

6" bleed zone

## **Retractable Banner Stands**

Perfect for any event.

Easily transported, setup and removed.

Our retractables are a dual leg solid construction that includes a case and unique ID tag for easy reference.

The rollable graphic is printed onto a PVC blockout greyback material for a smooth semi-gloss finish to minimize glare and edge curl.

> Quick turn-around Accurate Color 90 day warranty