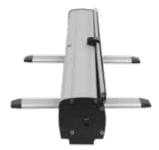

## **Retractable Banner Stands**

Perfect for any event.

Easily transported, setup and removed.

Our retractables are a dual leg solid construction that includes a case and unique ID tag for easy reference.

The rollable graphic is printed onto a PVC blockout greyback material for a smooth semi-gloss finish to minimize glare and edge curl.

> Quick turn-around Accurate Color 90 day warranty